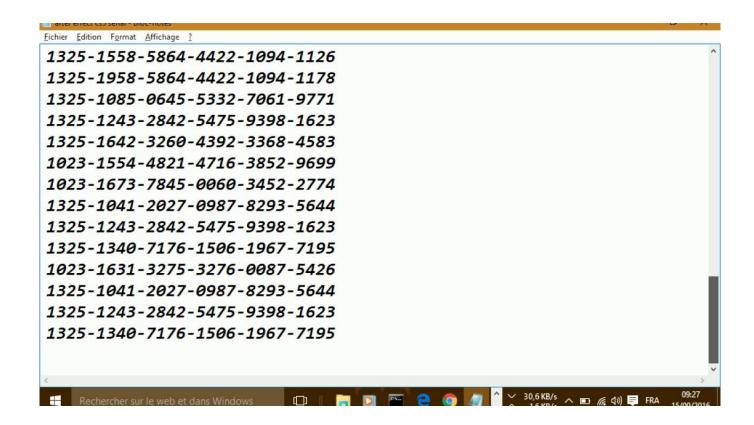

```
Fichier Edition Format Affichage ?
1325-1558-5864-4422-1094-1126
1325-1958-5864-4422-1094-1178
1325-1085-0645-5332-7061-9771
1325-1243-2842-5475-9398-1623
1325-1642-3260-4392-3368-4583
1023-1554-4821-4716-3852-9699
1023-1673-7845-0060-3452-2774
1325-1041-2027-0987-8293-5644
1325-1243-2842-5475-9398-1623
1325-1340-7176-1506-1967-7195
1023-1631-3275-3276-0087-5426
1325-1041-2027-0987-8293-5644
1325-1243-2842-5475-9398-1623
1325-1340-7176-1506-1967-7195
Rechercher sur le web et dans Windows
```